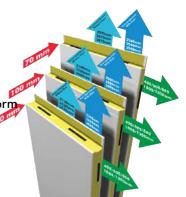

### **Technical Features**

• THICKNESS: 60,80,100,125,150MM

- SURFACE MATERIAL: GI Pre painted sheets, S,S Sheet (grade 304/316) GI Plain Sheet, Galvanium.( Inside &Outside different metal can be placed as per your requirement)
- **FLOOR:** for Kota stone or Concrete floor both side metal surface panel each side is fit with cam lockwhich is prevent temperature loss.
- DOOR: FRP Profile, imported hardware, replaceable gasket by using heater is gives attractive look of door for easy working and easy repairable. Size: 20"x66", 30x72", 34x78", 60x90"
- ROOM SIZE: L&W Minimum 1.5m, height for 60mm thickness 2.47mt. 80mm 2.51mt , 100mm -2.55mt , 125mm-2.60mt, 150mm-2.65mt ,
- A tongue-and-groove edge profile is moulded into every panel, assuring quick, proper alignment of panel-to-panel joints.

# **OUR PANELS**

Our standard polyurethane (PUR) insulated composite panels are designed to provide a fast, efficient and cost effective wall and ceiling construction system.

We Limited uses a proprietary manufacturing method—Uniform Dispersion Molding (UDM)—to manufacture PUR structural insulated panels by injecting liquid polyurethane foam uniformly between two panel skins.