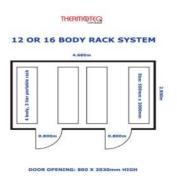

# **MORTUARY COLD ROOMS**

Manufactured with high quality materials which guarantee a complete insulation of the cold-room in order to avoid any smell, bacterial or other contamination to the exterior.

For an easy selection of the right room for your requirements, we have developed a range of standard models of both the mortuary and hospital cold-rooms which can fit up to 32 bodies.

Apart from the rooms themselves, we have a wide variety of accessories.

| Standard<br>Models | Diagrams | Number of<br>Racks | Number of Doors | Size in Meters     |
|--------------------|----------|--------------------|-----------------|--------------------|
| 8 Body             | As below | 2                  | 1               | 2.34 x 2.9 x 2.4m  |
| 16 Body            | As below | 4                  | 2               | 4.68 x 2.9 x 2.4m  |
| 24 Body            | As below | 6                  | 3               | 6.20 x 2.9 x 2.4m  |
| 32 Body            | As below | 8                  | 2               | 4.68 x 5.24 x 2.4m |