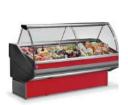

# **MEAT SHOWCASES**

Meat Show cases have been designed and thought to find a solution to particular problems of space. It is only 90 cm deep. It stands out for its quality and nice design accompanied by an excellent price. Standard fittings: 2 insulated and thermoformed end-walls (40mm thick) with side glass, electronic control panel, refrigerated storage with doors. Customizations on request.

### Features:

- Front sliding glass for easy cleaning,
- Aesthetically pleasing aluminium sections used.
- Removable colour coded plastic bumper rail insert
- Adjustable feet for levelling cabinet
- Chromadek exterior finish
- Stainless steel work top for extra durability
- Polyurethane foam injected Temperature regulation by thermostat
- Safety switch in the case of no water
- Light switch Top rear sliding door