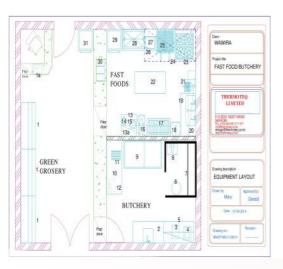

# **KITCHEN EQUIPMENTOF PANELS**

Thermoteq Ltd are specialists in Commercial kitchen Design, Supply & Installation of providing quality Commercial Kitchens and Catering Equipment to leading Restaurants, Hotels, Coffee

Shops, Bakery's, Butchery's, & Institutions throughout Kenya and East Africa at large.

Our equipments are imported from well known brands and are customized for our local market.

With decades of experience in Commercial Kitchen design, our skilled team of Designers, Drafters and Project Managers pride themselves on bringing your vision to life from conception to completion, and on time and on budget.

From simple Catering Equipment to large Commercial

**Kitchen designs, Butchery, Bakery** and **Kitchen** installations, we guarantee only the best in quality service and materials. In Nairobi, our mega showroom is located at **Sameer Business Park** and you can view our beautiful products on the gateway to East Africa, the Mombasa road.