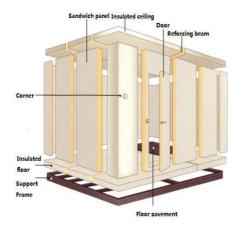

### **Technical Features**

• THICKNESS: 60,80,100,125,150MM

- SURFACE MATERIAL: GI Pre painted sheets, S,S Sheet (grade 304/316) GI Plain Sheet, Galvanium.( Inside &Outside different metal can be placed as per your requirement)
- **FLOOR:** for Kota stone or Concrete floor both side metal surface panel each side is fit with cam lockwhich is prevent temperature loss.
- DOOR: FRP Profile, imported hardware, replaceable gasket by using heater is gives attractive look of door for easy working and easy repairable. Size: 20"x66", 30x72", 34x78", 60x90"
- ROOM SIZE: L&W Minimum 1.5m, height for 60mm thickness 2.47mt. 80mm 2.51mt , 100mm -2.55mt , 125mm-2.60mt, 150mm-2.65mt ,
- A tongue-and-groove edge profile is moulded into every panel, assuring quick, proper alignment of panel-to-panel joints.

# **OUR PANELS**

Our standard polyurethane (PUR) insulated composite panels are designed to provide a fast, efficient and cost effective wall and ceiling construction system.

We Limited uses a proprietary manufacturing method—Uniform Dispersion Molding (UDM)—to manufacture PUR structural insulated panels by injecting liquid polyurethane foam uniformly between two panel skins.

### From planning to realization

Our cold rooms characterized by quick and imple installation even in the most complex ases of multiple compartments and lifferentiated temperatures.

Internal and external covering in white lastic-coated galvanized steel Internal covering in anti-slip gray plastic-coated galvanized steel Internal rounded corners at the junction Internal rounded panels, floor and ceiling