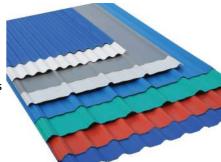

# **INSULATED ROOF PANELS**

ThermoSpan EPS consists of a 0.59mm profiled roofing sheet bonded to an EPS core with a

ceiling panel sheet bonded to the underside. ThermoSpan EPS does have fire retardant properties but is not fire rated.

ThermoSpan EPS can be used in a variety of residential and commercial, roof and wall cladding applications.

ThermoSpan EPS panel's are also available in a limited colour range from the Colorsteel range of roof colours and as per attached