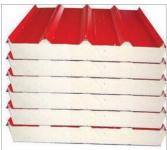

# **OUR PANELS**

Our standard polyurethane (PUR) insulated composite panels are designed to provide a fast, efficient and cost effective wall and ceiling construction system.

We Limited uses a proprietary manufacturing method—Uniform Dispersion Molding (UDM)—to manufacture PUR structural insulated panels by injecting liquid polyurethane foam uniformly between two panel skins.

### **Technical Features**

• THICKNESS: 60,80,100,125,150MM

- SURFACE MATERIAL: GI Pre painted sheets, S,S Sheet (grade 304/316) GI Plain Sheet, Galvanium.( Inside &Outside different metal can be placed as per your requirement)
- **FLOOR:** for Kota stone or Concrete floor both side metal surface panel each side is fit with cam lockwhich is prevent temperature loss.
- DOOR: FRP Profile, imported hardware, replaceable gasket by using heater is gives attractive look of door for easy working and easy repairable. Size: 20"x66", 30x72", 34x78", 60x90"
- ROOM SIZE: L&W Minimum 1.5m, height for 60mm thickness 2.47mt. 80mm 2.51mt , 100mm -2.55mt , 125mm-2.60mt, 150mm-2.65mt ,
- A tongue-and-groove edge profile is moulded into every panel, assuring quick, proper alignment of panel-to-panel joints.