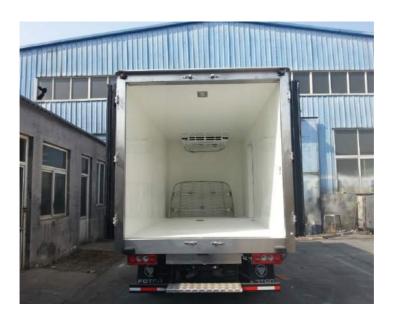

### REFRIGERATED TRUCKS CONTAINERS

Transporting perishables? Our refrigerated truck containers include a refrigeration unit on the cargo area for climate control. Also known as reefers, these trucks maintain specific climates for temperature-sensitive loads