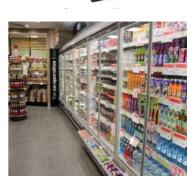

# **Refrigeration Units**

Depending on the application, different temperature zones need to be maintained, Thermoteq offers a wide variety of both evaporating and condensing units, It includes both air cooled and water- cooled low temperature condensers, with technology from Maneurop.

### **Condensing Units**

These units are characterized by high efficiency heat transfer and low power consumption. Other features include:

- Energy efficient Compressor
- UV and corrosion resistance
- · In-built safety and control devices

### **Evaporating Units**

Our evaporating units are compact, slim and sleek, so they occupy minimum space ensuring maximum storage space.

- Removable side panels for easy service
- Corrosion resistance
- Inner grooved copper tubes for superior heat transfer
- In-built defrost heaters for low temperature units