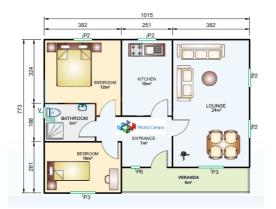

### **PREFAB HOUSES**

Our product and solutions are tailored for quick and efficient construction and esthetically good looking buildings. All buildings are energy efficient, supplied in a kit form and mostly flat packed. Our products are ideal for mining camps, schools, clinics, offices, accommodation units, and for the low cost housing sector. All buildings are pre-manufactured at our factory in Mombasa Road, Nairobi, Kenya. We guarantee quality building for any of your requirement.

### Advantages of Prefab Houses.

- Reduced construction time: Time taken to construct a prefab is much less compared to the normal housing
- Design Flexibility: Prefabs can be used to construct any type of houses.
- Low Construction Cost: The prefabs are cheaper than the normal building materials
- High Quality: The plans must be approved prior to construction.
- Environmental Friendly: Prefab requires fewer materials to construct.
   If a prefab house is dismantled the prefabs can be used to make another house.
   This means minimal wastage.