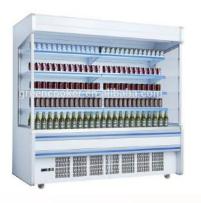

# **OPEN CHILLERS**

The refrigeration and display performances of Open Chillers are even better and the merchandise receives full valorization through a design aiming to maximum visibility and minimum floor space occupancy. Nothing less than a breakthrough in the world of refrigerated cabinets, starting from the construction lines that remove any barrier to complete viewing and facilitate better lighting of the goods with a vertical internal canopy equipped with prismatic lens diffusers

# Key features

- Vertical curtain chiller and more energy saving when in the night.
- Suitable for supermarket or commercial place
- World famous brand compressor
- Large capacity show and adjustable multideck

### **Our advantage**

- 1. Famous brand compressor
- 2. Dynamic fan and evaporator for compressor cooling
- 3. Mechnical thermostat and with auto frost function
- 4. Fortified caster wheels for long time use life
- 5. Digital tem control the top for convenient using