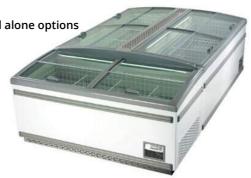

# SUPERMARKET ISLAND FREEZERS

A supermarket freezer with a difference.

Island freezer is perfect for the most innovative, flexible and ecological merchandising trends. Each ECO model features innovative technology for maintenance free operation as well as low curved front glass, bright internal lighting and white inner take to ensure optimum product presentation.

### **Product Features:**

- High efficiency compressor that is 20% more efficient than most island freezers
- Built-in internal LED lighting and white inner tank allow for superb product presentation and visibility
- Flexible placement configurations, including stand alone options
- · Maintenance-free condenser technology
- · Ecologically friendly with very low heat emission
- · Plug-in and unit is ready to use
- Constant temperature control with digital display
- · Fully populated with dividers and bases