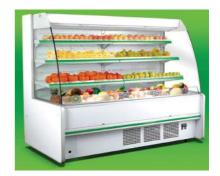

# **OPEN CHILLERS**

The refrigeration and display performances of Open Chillers are even better and the merchandise receives full valorization through a design aiming to maximum visibility and minimum floor space occupancy. Nothing less than a breakthrough in the world of refrigerated cabinets, starting from the construction lines that remove any barrier to complete viewing and facilitate better lighting of the goods with a vertical internal canopy equipped with prismatic lens diffusers

# Key features

- Vertical curtain chiller and more energy saving when in the night.
- Suitable for supermarket or commercial place
- World famous brand compressor
- Large capacity show and adjustable multideck

### **Our advantage**

- 1. Famous brand compressor
- 2. Dynamic fan and evaporator for compressor cooling
- 3. Mechnical thermostat and with auto frost function
- 4. Fortified caster wheels for long time use life
- 5. Digital tem control the top for convenient using