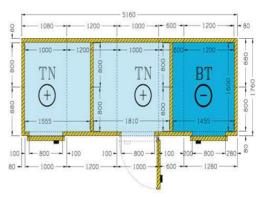

### **COLD ROOMS**

Our Cold Room industry located in Nairobi is a high quality industrial production of easy assembling and fast installation cold stores, compliant with hygienical and environmental regulations and made of quality materials.

Cold room's main characteristics are fast and easy assembly, observance of hygienical and environmental regulations, high quality materials & rational use of space.

Cold stores models are available in a wide range of typologies and dimensions, ideal for;

### **Cold Room Specifications**

| S.<br>No | Model  | Size in mm<br>(Lxwxh) | Capacity<br>Tones/24hrs | Compressor<br>Power Kw |
|----------|--------|-----------------------|-------------------------|------------------------|
| 1        | VCR10  | 2500X2000XX2000       | 3                       | 1.5                    |
| 2        | VCR20  | 3000X3000X2200        | 6                       | 2                      |
| 3        | VCR30  | 4500X3000X2200        | 9                       | 3                      |
| 4        | VCR40  | 5300X3000X2500        | 12                      | 4                      |
| 5        | VCR50  | 6800X3000X2500        | 15                      | 5                      |
| 6        | VCR60  | 7000X3500X3000        | 18                      | 6                      |
| 7        | VCR100 | 10000X3500X3000       | 30                      | 10                     |
| 8        | VCR120 | 11500X3500X3000       | 36                      | 15                     |
| 9        | VCR150 | 14300X3500X3000       | 45                      | 15                     |
| 10       | VCR200 | 17000X4000X3000       | 60                      | 20                     |
| 11       | VCR400 | 34000X4000X3000       | 120                     | 35                     |
|          |        |                       |                         |                        |