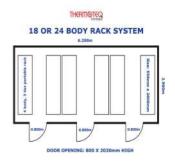

# **MORTUARY COLD ROOMS**

Manufactured with high quality materials which guarantee a complete insulation of the cold-room in order to avoid any smell, bacterial or other contamination to the exterior.

For an easy selection of the right room for your requirements, we have developed a range of standard models of both the mortuary and hospital cold-rooms which can fit up to 32 bodies.

Apart from the rooms themselves, we have a wide variety of accessories.

| Standard<br>Models | Diagrams | Number of<br>Racks | Number of Doors | Size in Meters     |
|--------------------|----------|--------------------|-----------------|--------------------|
| 8 Body             | As below | 2                  | 1               | 2.34 x 2.9 x 2.4m  |
| 16 Body            | As below | 4                  | 2               | 4.68 x 2.9 x 2.4m  |
| 24 Body            | As below | 6                  | 3               | 6.20 x 2.9 x 2.4m  |
| 32 Body            | As below | 8                  | 2               | 4.68 x 5.24 x 2.4m |