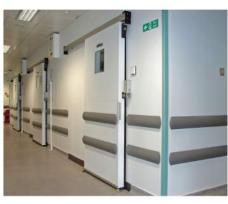

### **COLD ROOMS**

Our Cold Room industry located in Nairobi is a high quality industrial production of easy assembling and fast installation cold stores, compliant with hygienical and environmental regulations and made of quality materials.

### From planning to realization

Our cold rooms characterized by quick and imple installation even in the most complex ases of multiple compartments and lifferentiated temperatures.

Internal and external covering in white lastic-coated galvanized steel Internal covering in anti-slip gray plastic-coated galvanized steel Internal rounded corners at the junction Internal rounded panels, floor and ceiling

### **Technical Features**

• THICKNESS: 60,80,100,125,150MM

- SURFACE MATERIAL: GI Pre painted sheets, S,S Sheet (grade 304/316) GI Plain Sheet, Galvanium.( Inside &Outside different metal can be placed as per your requirement)
- **FLOOR:** for Kota stone or Concrete floor both side metal surface panel each side is fit with cam lockwhich is prevent temperature loss.
- DOOR: FRP Profile, imported hardware, replaceable gasket by using heater is gives attractive look of door for easy working and easy repairable. Size: 20"x66", 30x72", 34x78", 60x90"
- ROOM SIZE: L&W Minimum 1.5m, height for 60mm thickness 2.47mt. 80mm 2.51mt , 100mm -2.55mt , 125mm-2.60mt, 150mm-2.65mt ,
- A tongue-and-groove edge profile is moulded into every panel, assuring quick, proper alignment of panel-to-panel joints.