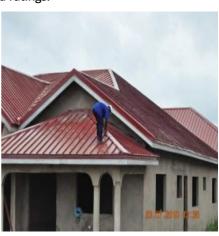

# **INSULATED ROOF PANELS**

ThermoSpan EPS consists of a 0.59mm profiled roofing sheet bonded to an EPS core with a

ceiling panel sheet bonded to the underside. ThermoSpan EPS does have fire retardant properties but is not fire rated.

ThermoSpan EPS can be used in a variety of residential and commercial, roof and wall cladding applications.

ThermoSpan EPS panel's are also available in a limited colour range from the Colorsteel range of roof colours and as per attached